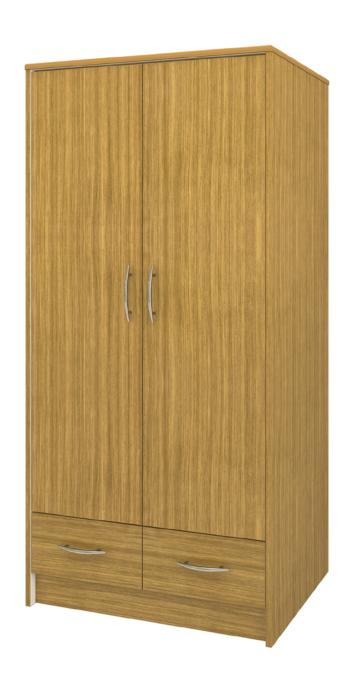

# atlanta

Alzheimers Double Wardrobe 2 Drawers, 2 Doors

## Alzheimers Double Wardrobe 2 Drawers, 2 Doors

Kwalu's Atlanta Dementia/Alzheimers Wardrobes are thoughtfully designed to support resident independence and safety. Light colored interiors help with spatial orientation. Features include softly rounded edges and waterfall detailing. Hidden door latches and passive locks allow caregivers exclusive access. Choose from dozens of hardware styles, including ADA-compliant. The product is required to be wall mounted for safety. Using the kit provided, please follow provided instructions exactly.

Model: ATALZ 34.75W 23D 71H