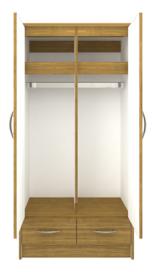

#### Contrasting Interior Finish

Lighter colored interior helps with spatial orientation.

**Hidden Door Latch** Hidden door latch allows caregivers ex-

clusive access.

• •

#### Passive Locks on Drawers

Passive locks on drawers allow caregivers exclusive access. They are optional and replace the drawer hardware if selected.