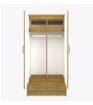

## Alzheimers Double Wardrobe 2 Drawers, 2 Doors

Kwalu's Atlanta Dementia/Alzheimers Wardrobes are thoughtfully designed to support resident independence and safety. Light colored interiors help with spatial orientation. Features include softly rounded edges and waterfall detailing. Hidden door latches and passive locks allow caregivers exclusive access. Choose from dozens of hardware styles, including ADA-compliant. The product is required to be wall mounted for safety. Using the kit provided, please follow provided instructions exactly.

#### Contrasting Interior Finish

Lighter colored interior helps with spatial orientation.

**Hidden Door Latch** Hidden door latch allows caregivers ex-

clusive access.

• •