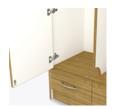

#### Contrasting Interior Finish

Lighter colored interior helps with spatial orientation.

**Hidden Door Latch** Hidden door latch allows caregivers ex-

clusive access.

• •

#### Passive Locks on Drawers

Passive locks on drawers allow caregivers exclusive access. They are optional and replace the drawer hardware if selected.